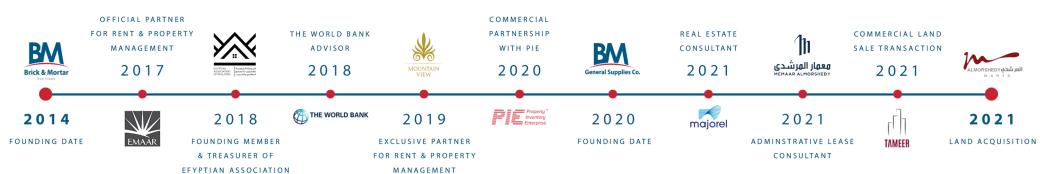

# Land on the Nile for Sale

**Location:** Central Cairo, Egypt

Presented by: Brick & Mortar Real Estate

OCTOBER 2022

#### Brick & Mortar Milestones



#### INTEGRATED REAL ESTATE SERVICES

Investment Advisory - Transaction Management - Rent & Property Management - General Supplies - Facility Management



REALTORS (EAR)

We are partners, working alongside our clients to deliver their long-term goals.



## Content

- 1. Introduction
- 2. About the Asset
- 3. Location
- 4. Offer & Asset Details

## Introduction



One of very few plots of land on the Nile River with stunning views of the of the Nile and the Pyramids.

#### **Asset Components**

Situated right on the Nile River in the Maadi Corniche.

Square shaped Plot of land 3 Fedan (12,300 SQM)

## About the Asset



Suitable for Hotel, Residential & Administrative

One of few plots on the Nile River

Land size suitable for multiple purpose buildings

Asset Strengths Nile & Pyramids View

## Location





## Location





## Offer & Asset Details



| Details           |                |
|-------------------|----------------|
| Land Are