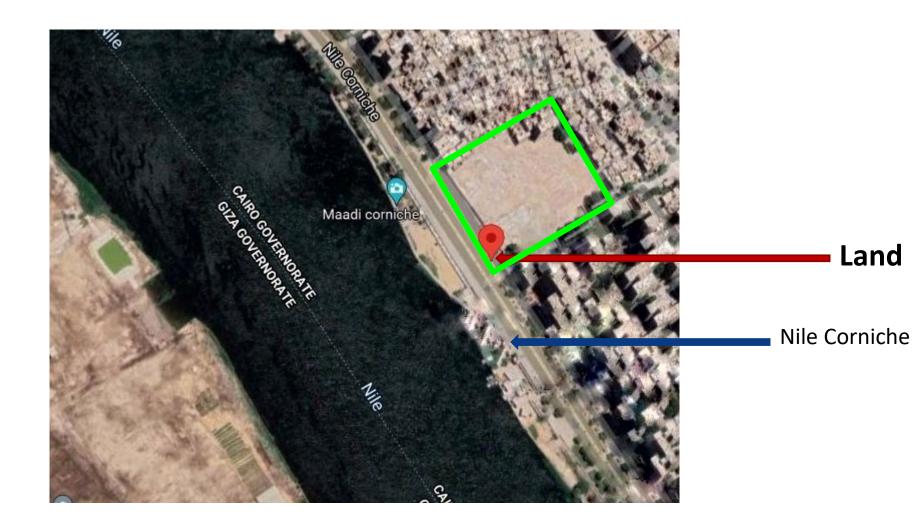

#### **Asset Components**

Situated right on the Nile River in the Maadi Corniche.

Square shaped Plot of land 3 Fedan (12,300 SQM)

## About the Asset

Suitable for Hotel, Residential & Administrative

One of few plots on the Nile River

Land size suitable for multiple purpose buildings

Asset Strengths Nile & Pyramids View