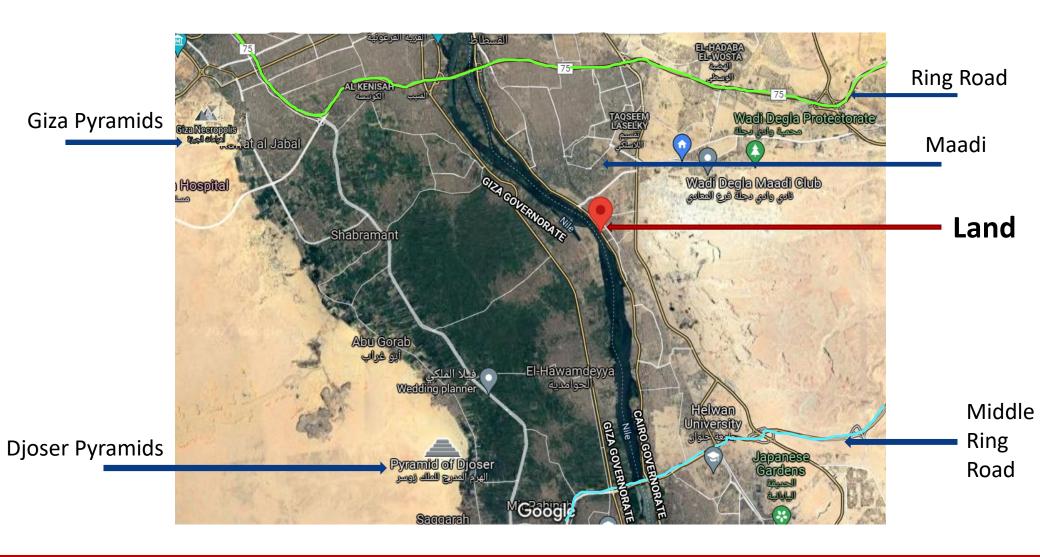

L ESTATE SERVICES

Investment Advisory - Transaction Management - Rent & Property Management - General Supplies - Facility Management



REALTORS (EAR)

We are partners, working alongside our clients to deliver their long-term goals.



## Content

- 1. Introduction
- 2. About the Asset
- 3. Location
- 4. Offer & Asset Details

## Introduction



One of very few plots of land on the Nile River with stunning views of the of the Nile and the Pyramids.

#### **Asset Components**

Situated right on the Nile River in the Maadi Corniche.

Square shaped Plot of land 3 Fedan (12,300 SQM)

## About the Asset



Suitable for Hotel, Residential & Administrative

One of few plots on the Nile River

Land size suitable for multiple purpose buildings

Asset Strengths Nile & Pyramids View

## Location





## Location





## Offer & Asset Details



| Details           |                |
|-------------------|----------------|
| Land Area (fedan) | 3              |
| Land Area (sqm)   | 12,300         |
| Asking Price      | USD 16,000,000 |

## Advisory & Consultancy Services



#### **Our Services:**

- 1. Provide property options that match our client's requirements.
- 2. Provide information about the property/seller so our clients can make sound and informed decisions.
- 3. Assist in the due diligence.
- 4. Arrange meetings, visits and inspections.
- 5. Represent and support our clients in negotiations.
- 6. Support through-out the transaction and contract signing.

We are partners, working alongside our clients to deliver their long-term goals.

## Advisory & Consultancy Fee



#### *