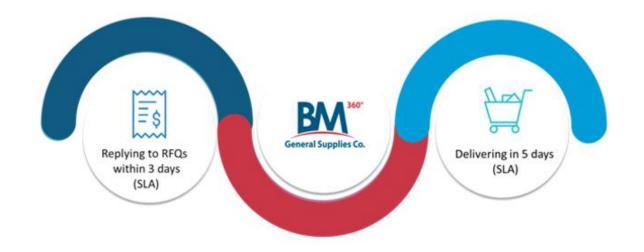

### **BM360** Commitment

Actual No. Days in 2023: 2.1

Actual No. Days in 2023: 3.8