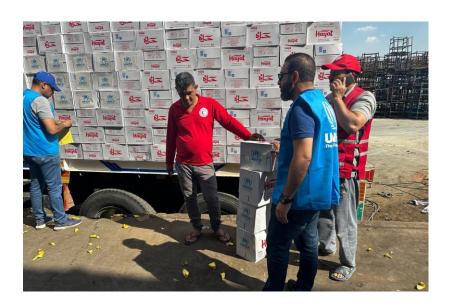

# Uniform

Together with UNHCR and Egyptian Red Crescent we delivered 240,000 bottles of water to Rafah (Gaza) and Argeen land port (Sudan) in support of the humanitarian crisis.

**Together with UNHCR and Egyptian Red Crescent** we delivered 50,000 sanitary Kits to Gaza in support of the humanitarian crisis.