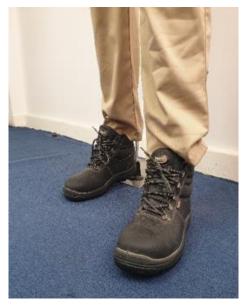

#### **UNIFORMS**

Polo Shirts; Trousers Overalls; Suits Safety Shoes; Sneakers

| PPE                                           |
|-----------------------------------------------|
| Safety shoes                                  |
| Safety Cap (indoor users).                    |
| Helmet                                        |
| Ear Muff                                      |
| Earplugs                                      |
| Safety Goggle                                 |
| Coveralls                                     |
| Electrical mechanical/Gloves/Plumbing/Welding |
| Helmets                                       |
| High visibility VEST                          |
| Chemical Resistive rubber Boots               |
| Welding Shield                                |
| Half Face respirators                         |
| Body Harness                                  |
| Lanyards                                      |
| Self Contained breathing apparatus            |