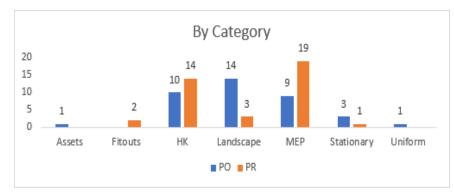

#### By Category:

- L. The highest number of PO's was for LS: 14 PO's
- 2. The highest number of PR's was for MEP: 19 PR's