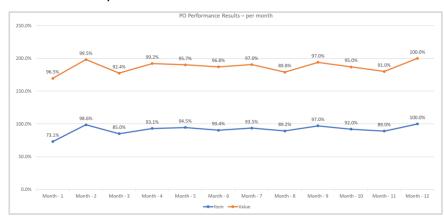

# Example of Customer Monthly Performance Analysis

(Monthly Report sent to customers)

- We received 77 PO's &PR's.
- The split was **38** PO'S and **39** PR's.

We delivered 100% of <u>PO's value</u> on time, and 100% of PO's items on time.

We delivered 100% of PO's value on time, and 100% of PO's items on time.