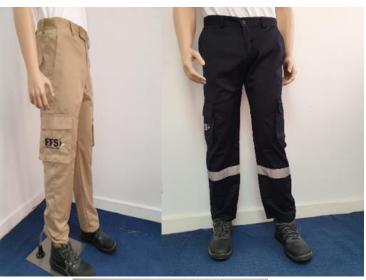

# Uniform

#### **UNIFORMS**

Polo Shirts; Trousers Overalls; Suits Safety Shoes; Sneakers