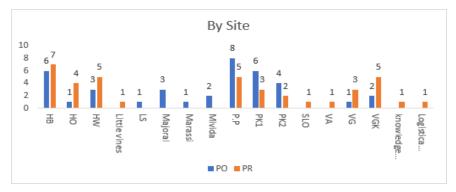

# Example of Customer Monthly Performance Analysis

(Monthly Report sent to customers)

- We received 77 PO's &PR's.
- The split was **38** PO'S and **39** PR's.

We delivered 100% of <u>PO's value</u> on time, and 100% of PO's items on time.

We delivered 100% of PO's value on time, and 100% of PO's items on time.

#### By Category:

- L. The highest number of PO's was for LS: 14 PO's
- 2. The highest number of PR's was for MEP: 19 PR's