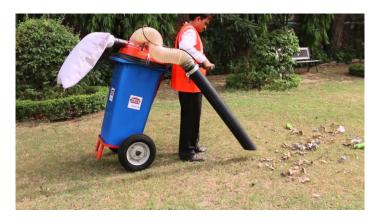

## **Heavy Machines**

Vacuum Garbage Collector

4m Height Portable Access Platform Electric Aerial

Walk Behind In Door Scrubber

Sand Sweeper

Water Fed Telescopic Pole

Ride On Sweeper