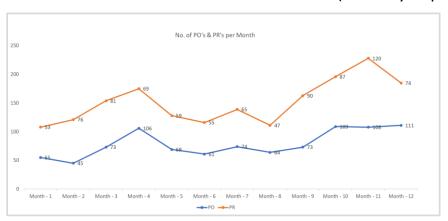

# Example of Customer Monthly Performance Analysis

(Monthly Report sent to customers)

- We received 77 PO's &PR's.
- The split was **38** PO'S and **39** PR's.

We delivered 100% of <u>PO's value</u> on time, and 100% of PO's items on time.

We delivered 100% of PO's value on time, and 100% of PO's items on time.

#### By Category:

- L. The highest number of PO's was for LS: 14 PO's
- 2. The highest number of PR's was for MEP: 19 PR's