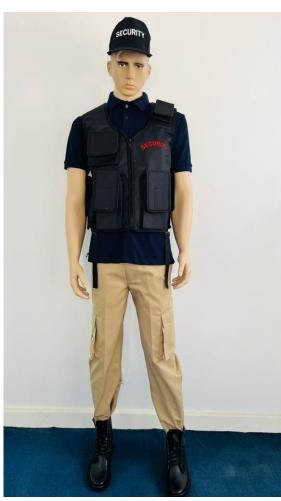

# Uniform

#### **UNIFORMS**

Polo Shirts; Trousers Overalls; Suits Safety Shoes; Sneakers